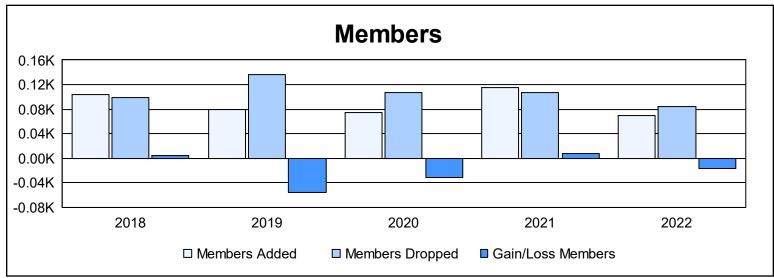

District 332 F

As of June 2022 Cumulative

| Year      | New<br>Clubs | Dropped<br>Clubs | Gain/<br>Loss<br>Clubs | New<br>Members | Charter<br>Members | Reinstate<br>Members | Transfer<br>Members | Total<br>Member<br>Added | Total<br>Members<br>Dropped | Gain/<br>Loss<br>Members |
|-----------|--------------|------------------|------------------------|----------------|--------------------|----------------------|---------------------|--------------------------|-----------------------------|--------------------------|
| 2017-2018 | 1            | 0                | 1                      | 51             | 50                 | 2                    | 0                   | 103                      | 99                          | 4                        |
| 2018-2019 | 0            | 0                | 0                      | 69             | 0                  | 1                    | 10                  | 80                       | 136                         | -56                      |
| 2019-2020 | 0            | 0                | 0                      | 73             | 0                  | 2                    | 0                   | 75                       | 107                         | -32                      |
| 2020-2021 | 1            | 1                | 0                      | 60             | 50                 | 4                    | 1                   | 115                      | 107                         | 8                        |
| 2021-2022 | 0            | 0                | 0                      | 64             | 1                  | 2                    | 2                   | 69                       | 85                          | -16                      |
| Average   | 0            | 0                | 0                      | 63             | 20                 | 2                    | 3                   | 88                       | 107                         | -18                      |