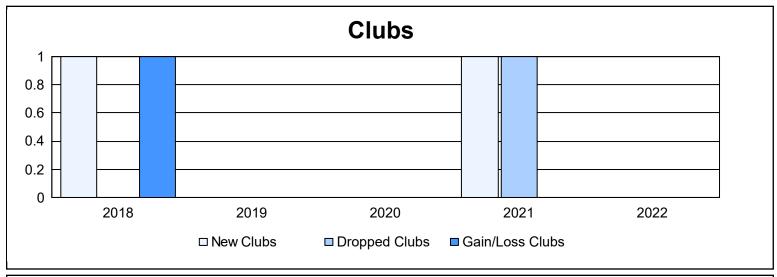

District 332 F

As of June 2022 Cumulative

| Year      | New<br>Clubs | Dropped<br>Clubs | Gain/<br>Loss<br>Clubs | New<br>Members | Charter<br>Members | Reinstate<br>Members | Transfer<br>Members | Total<br>Member<br>Added | Total<br>Members<br>Dropped | Gain/<br>Loss<br>Members |
|-----------|--------------|------------------|------------------------|----------------|--------------------|----------------------|---------------------|--------------------------|-----------------------------|--------------------------|
| 2017-2018 | 1            | 0                | 1                      | 51             | 50                 | 2                    | 0                   | 103                      | 99                          | 4                        |
| 2018-2019 | 0            | 0                | 0                      | 69             | 0                  | 1                    | 10                  | 80                       | 136                         | -56                      |
| 2019-2020 | 0            | 0                | 0                      | 73             | 0                  | 2                    | 0                   | 75                       | 107                         | -32                      |
| 2020-2021 | 1            | 1                | 0                      | 60             | 50                 | 4                    | 1                   | 115                      | 107                         | 8                        |
| 2021-2022 | 0            | 0                | 0                      | 64             | 1                  | 2                    | 2                   | 69                       | 85                          | -16                      |
| Average   | 0            | 0                | 0                      | 63             | 20                 | 2                    | 3                   | 88                       | 107                         | -18                      |